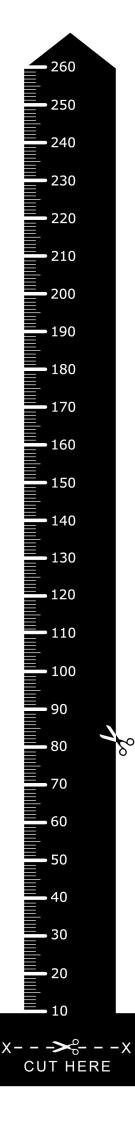

## Watch Bracelet Size Guide

Instructions:

1) Print out this page onto an A4 piece of paper, ensuring that you **do not** have 'fit to page/page scaling' selected.

2) Compare the bracelet size guide with a ruler to double check it has printed to the correct scale.

3) If it has, cut out the bracelet size guide around its borders.

4) Carefully punch a hole through both of the X's marked on the 0mm end of the bracelet size guide, then cut along the dotted line between the two holes.

5) Place the size guide around your wrist, and gently pull the pointed end through the slit.

6) Make sure there is enough room left around the wrist to allow for an index finger to fit through.

7) Read the measurement in millimeters as it appears through the slit. This is your watch bracelet size!